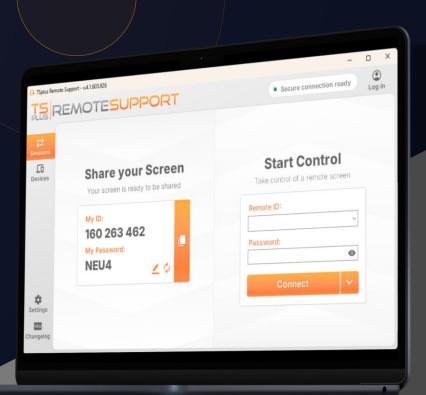

# HELP YOUR CUSTOMERS WITHOUT STRUGGLE. CONNECT IN A CLICK AND TAKE CONTROL!

#### SIMPLE CONNECTION

- Simplified end-user interface
- Universal sharing system: ID and password
- One click to connect
- Unattended Access and Wake-on-LAN