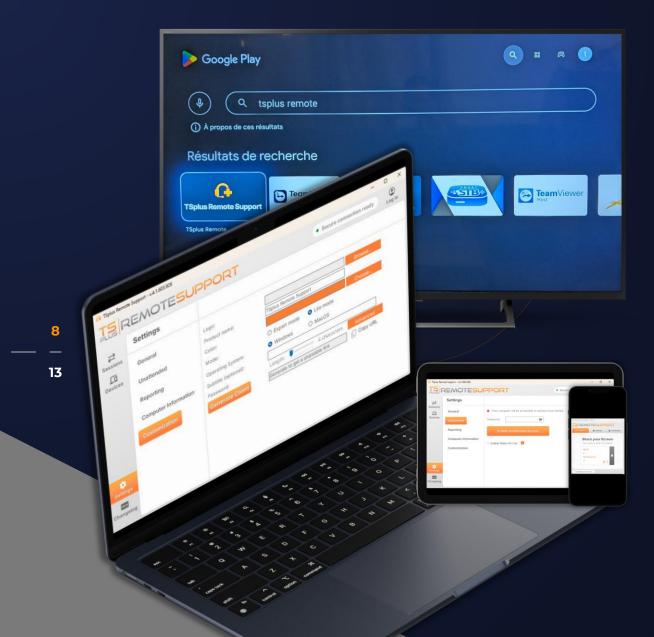

Deliver support services 24/7 with a powerful solution

- Remote Desktop Control
- Screen & Keyboard Sharing
- Unattended access
- **Execute Commands Remotely**
- ✓ Windows, Mac OS and Android