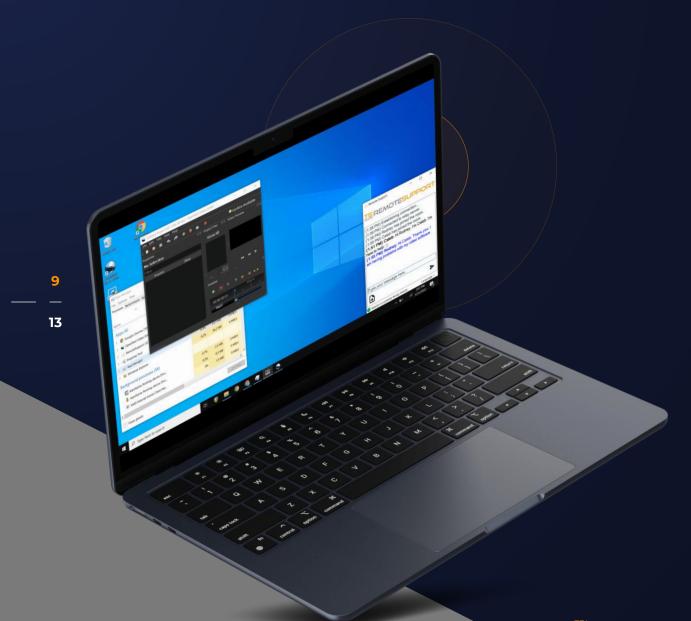

#### INTERACTIVE SUPPORT

- Communicate via chat box
- Copy/paste & clipboard sync
- Upload and drag & drop files
- Automatic Al language-translation