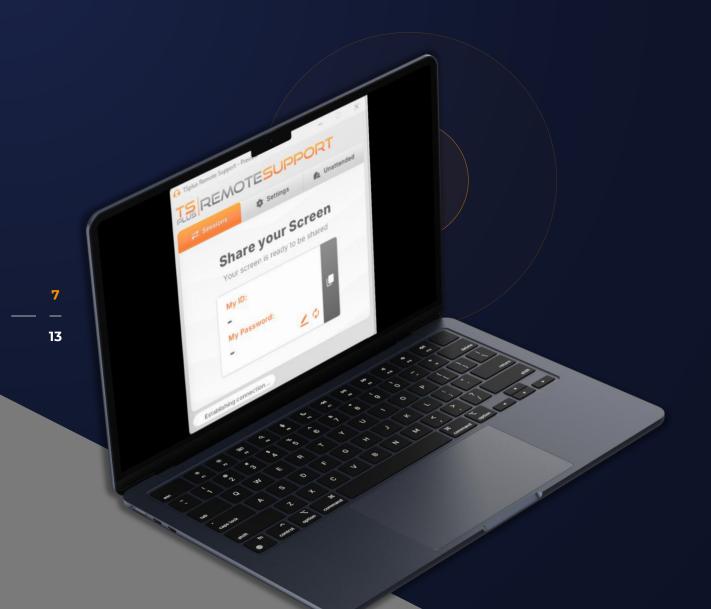

# HELP YOUR CUSTOMERS WITHOUT STRUGGLE. CONNECT IN A CLICK AND TAKE CONTROL!

#### SIMPLE CONNECTION

- Simplified end-user interface
- Universal sharing system: ID and password
- One click to connect
- Unattended Access and Wake-on-LAN