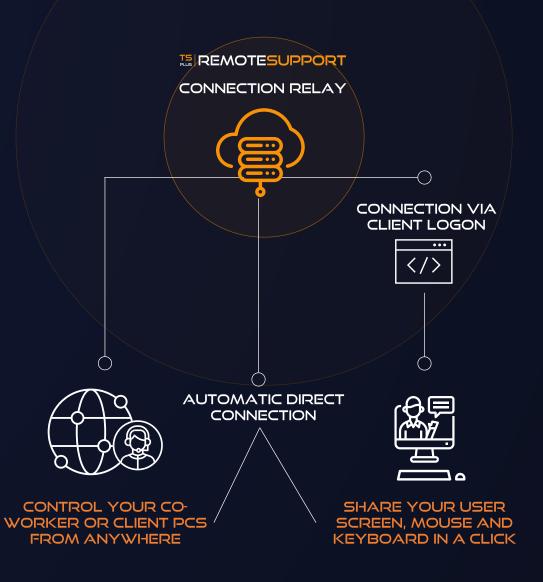

# BUILD THE TRUST: ENSURE SESSION SHARING STAYS SAFE FOR EVERYONE

Secure connection relay servers. Managed by our team of experts.

- Security policies and permissions
- ✓ Full back-end management
- Regular updates and maintenance
- ✓ End to end TLS encryption