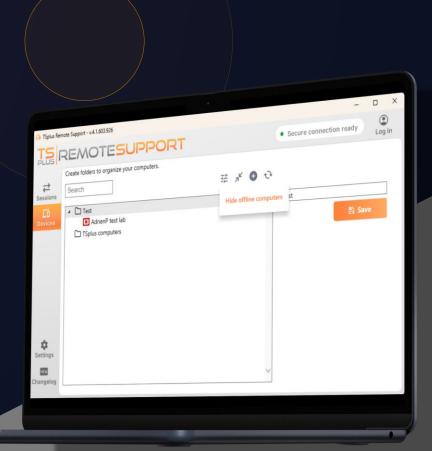

#### **SMART ADMINISTRATION**

- Centralized computers management
- Structured organization by folders
- Access to client system Information
- Agents accounts can store configuration